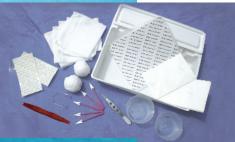

## CustomEyes® Procedure Packs

Designed for Convenience and Efficiency

Select from a range of standard packs, or build your own customized surgery pack from one of the most extensive Cataract and Refractive product lines. CustomEyes® Procedure Packs feature single-use Beaver® knives, Visitec® instruments, drapes and cannulae, Merocel® fluid control devices, Wet-Field® Eraser® electrosurgical instruments, plus a full range of other components for ophthalmic surgery.

# All the products you need for each procedure are packaged and sterilized in one easy-to-open pack.