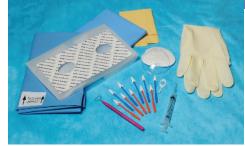

## CustomEyes® Procedure Packs

Designed for Convenience and Efficiency

Select from a range of standard packs, or build your own customized surgery pack from one of the most extensive Cataract and Refractive product lines. CustomEyes® Procedure Packs feature single-use Beaver® knives, Visitec® instruments, drapes and cannulae, Merocel® fluid control devices, Wet-Field® Eraser® electrosurgical instruments, plus a full range of other components for ophthalmic surgery.

# All the products you need for each procedure are packaged and sterilized in one easy-to-open pack.