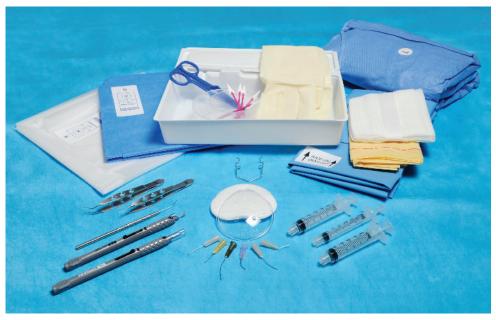

## CustomEyes® Procedure Packs

Designed for Convenience and Efficiency

Select from a range of standard packs, or build your own customized surgery pack from one of the most extensive Cataract and Refractive product lines. CustomEyes® Procedure Packs feature single-use Beaver® knives, Visitec® instruments, drapes and cannulae, Merocel® fluid control devices, Wet-Field® Eraser® electrosurgical instruments, plus a full range of other components for ophthalmic surgery.

# All the products you need for each procedure are packaged and sterilized in one easy-to-open pack.