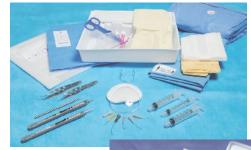

## CustomEyes® Procedure Packs

Designed for Convenience and Efficiency

Select from a range of standard packs, or build your own customized surgery pack from one of the most extensive Cataract and Refractive product lines. CustomEyes® Procedure Packs feature single-use Beaver® knives, Visitec® instruments, drapes and cannulae, Merocel® fluid control devices, Wet-Field® Eraser® electrosurgical instruments, plus a full range of other components for ophthalmic surgery.

# All the products you need for each procedure are packaged and sterilized in one easy-to-open pack.