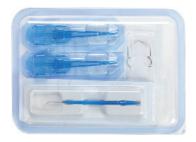

#### **Creating your CustomEyes® Procedure Pack**

- Your Sales Consultant will discuss your requirements and in partnership with you, design a CustomEyes® Procedure Pack to meet your specific needs
- Sterile or non-sterile samples can be provided
- Possibility to create Single Use Instruments Sets in a rigid blister